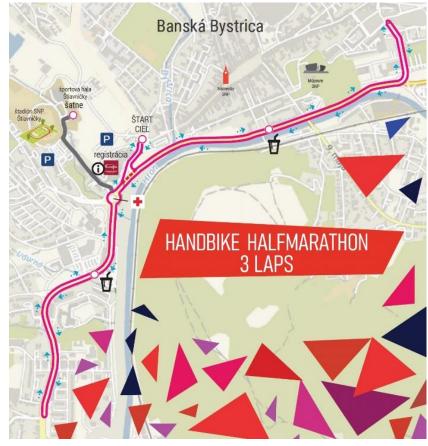

## Course: 21 097m – 3x 7km loop, flat and fast.

| Time limit:     | 2 hours                                                                                                                                                                                                                                                                                                                 |
|-----------------|-------------------------------------------------------------------------------------------------------------------------------------------------------------------------------------------------------------------------------------------------------------------------------------------------------------------------|
| Start:          | June 8 <sup>th</sup> 2024 at <b>15:29</b> , Europa SC, Banská Bystrica                                                                                                                                                                                                                                                  |
| Finish:         | Europa SC, Banská Bystrica                                                                                                                                                                                                                                                                                              |
| Age limit:      | 15 years and older (year of birth 2008 and older)                                                                                                                                                                                                                                                                       |
|                 | For participants under 18 a written consent of legal representative is mandatory                                                                                                                                                                                                                                        |
| Categories:     | none                                                                                                                                                                                                                                                                                                                    |
| Entry:          | 0 € online until June 6 <sup>th</sup> 2024 (here we do not guarantee completeness of participant's package)                                                                                                                                                                                                             |
| Requirements:   | Participants are obliged to wear helmet during the race! The use of<br>protectors is recommended but not mandatory. Racers are required to keep<br>right during the race and to avoid contact with others. Traffic excluded!<br>participants are obliged to follow the instructions of signs, police and<br>volunteers. |
| Entry includes: | Participant's bag                                                                                                                                                                                                                                                                                                       |
|                 | Original starting number with chip                                                                                                                                                                                                                                                                                      |
|                 | Memorial participant's finisher medal                                                                                                                                                                                                                                                                                   |
|                 | Marathon newsletter                                                                                                                                                                                                                                                                                                     |