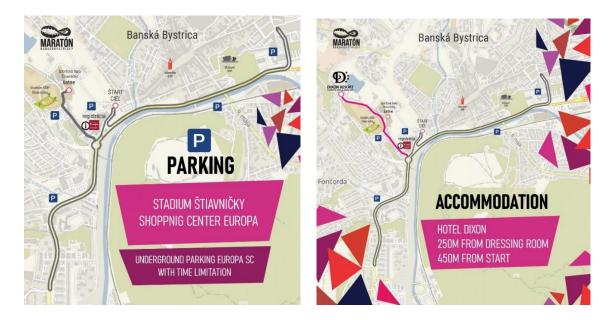

SMS service with race results Time measurement Changing rooms Medical aid Refreshments during and after the race On-line results

Toilets:

Sport Hall Štiavničky, next to the parking area, along the course in the proximity of refreshment stations.